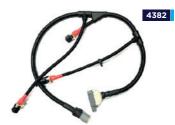

Omni Tech Electronics - popular wiring harnesses made to order.

Allison G/Box Double Type NSBU switch Companion Harness

Allison G/Box Sensor Harness 2100 4/5 Generation

4836

Allison 1000/2000 Third Generation Y-Shaped Repair Loom 20 Pin Plug