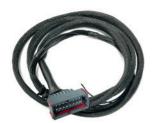

2132

**ZF Plug 24 Way Gearbox** end with 1m Harness

4145

Mercedes PLD Unit 2m Harness c/w Plug & Terms (15 & 16 way available)

2142

Mercedes PLD Unit Harness Plug Housing Cover - 54-way

2127

NB. Original part numbers and manufacturers names are used for reference purposes only.