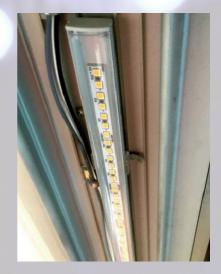

## LED replacement lighting for fluorescent tubes & inverters for 24v vehicles

- Slim-line, easy-fit lightweight aluminium profile
- Choice of lengths up to 2 metres
- High performance, long life LED's
- LED strips coated for moisture protection